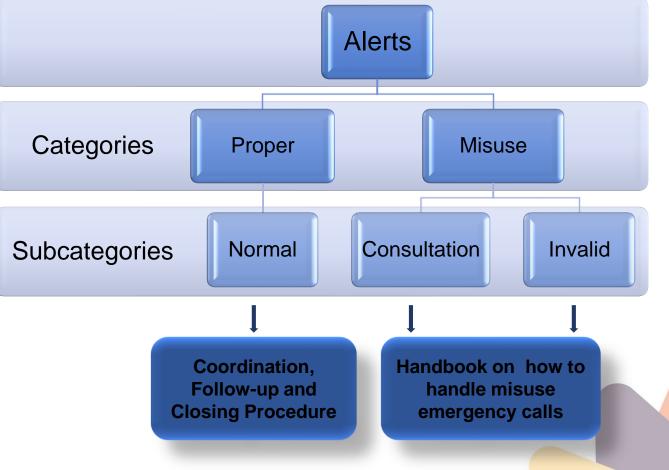

### CLASSIFICATION OF MISUSE AND PROPER USE OF EMERGENCY LINE

## HANDLING OF MISUSE EMERGENCY CALLS