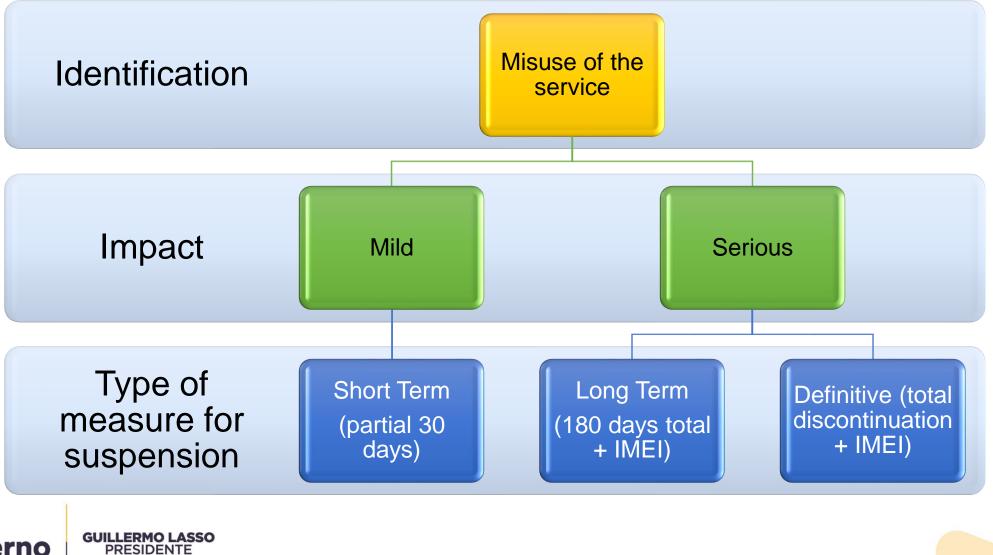

## **PREVENTIVE MEASURES**

Identification of misuse calls:

- Mild impact
  - Short Term Suspension
- Serious impact
  - Long Term Suspension
  - Definitive Suspension