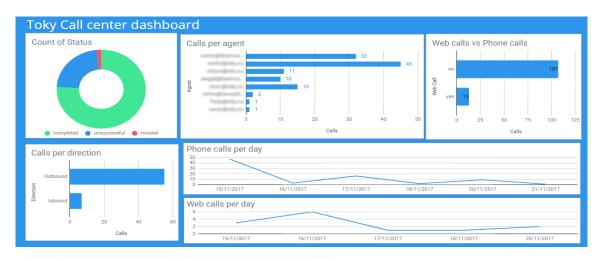

## DATA AND STATISTICS

## QUALITY CONTROL

## **QUALITY CONTROL**

Gobierno del Encuentro
GUILLERMO LASSO PRESIDENTE