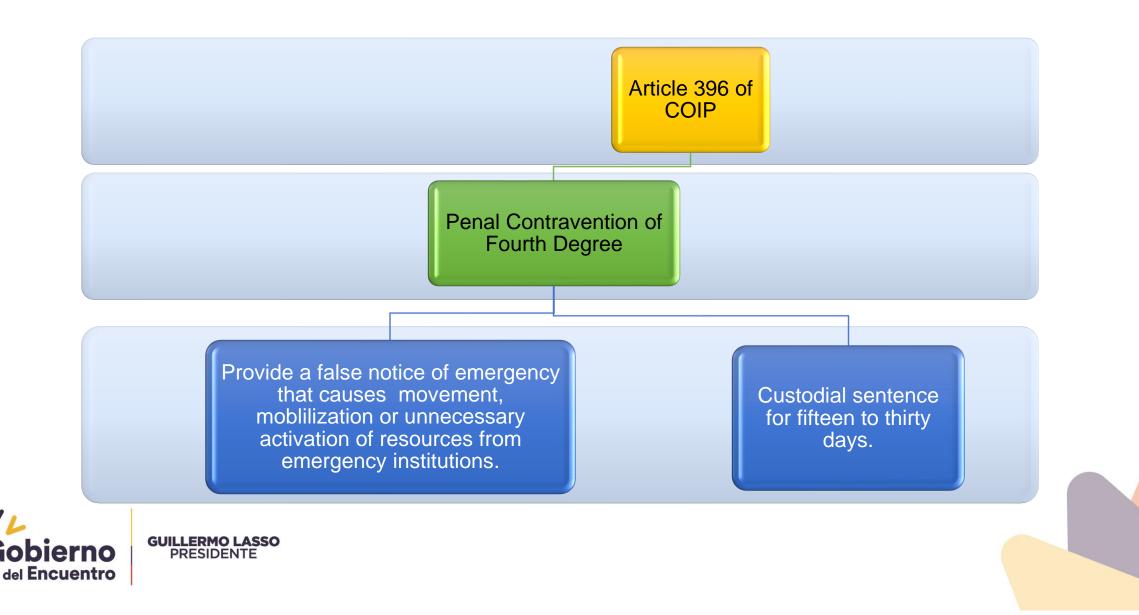

## **MISUSE OF THE SINGLE EMERGENCY LINE**

## **LEGAL FRAMEWROK**

TELECOMMUNICATIONS ORGANIC LAW (R.O. 439 de 18 de febrero de 2015)

TECHNICAL STANDARD FOR THE PROVISION OF TELECOMMUNICATION SERVICES FOR EMERGENCIES (R.O. 409 of 12 March 2021)

> GUILLERMO LASSO PRESIDENTE

## **PREVENTIVE MEASURES**

Identification of misuse calls:

- Mild impact
  - Short Term Suspension
- Serious impact
  - Long Term Suspension
  - Definitive Suspension

### **MISUSE OF SINGLE EMERGENCY NUMBER**