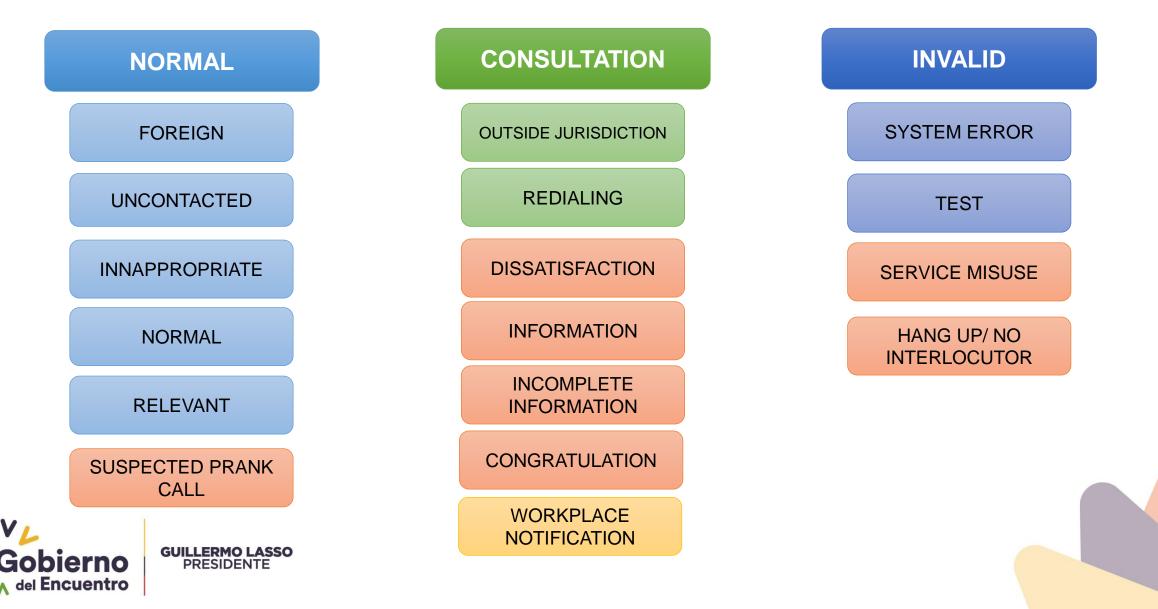

## DISCUSSION ON STRATEGIES, TOOLS AND ACTIONS FOR THE PREVENTION AND REDUCTION OF MISUSE OF THE EMERGENCY NUMBER



DRESIDENTE



# FIRST PART ASSESSMENT





## PROTOCOLS AND PROCEDURES



### **OPERATIONAL MANAGEMENT REGULATORY TOOLS**



GUILLERMO LASSO PRESIDENTE

del Encuentro



### CLASSIFICATION OF MISUSE AND PROPER USE OF EMERGENCY LINE



## WORKPLACE COMMUNICATION ALERTS

Key words:

- Information
- Feedback
- Coordination
- Procedures
- Mobile
- Tracking
- Busy Console
- Unavailable Console

- Unavailable
- Data
- Safe Transport
- Mobile Locator
- News







## HANDLING OF MISUSE EMERGENCY CALLS



### **MISUSE EMERGENCY CALLS IDENTIFICATION**

ISS ECU 911 has implemented a National Security Command and Control Center.









## **MISUSE EMERGENCY CALLS LOG**







## DATA AND STATISTICS







## QUALITY CONTROL



## **QUALITY CONTROL**



Gobierno del Encuentro
GUILLERMO LASSO PRESIDENTE

# SECOND PART STRATEGIES





SANCTIONS FOR MISUSE OF THE EMERGENCY NUMBER



## **MISUSE OF THE SINGLE EMERGENCY LINE**

#### Servicio Integrado de Seguridad ECU 911

## **LEGAL FRAMEWROK**

TELECOMMUNICATIONS ORGANIC LAW (R.O.