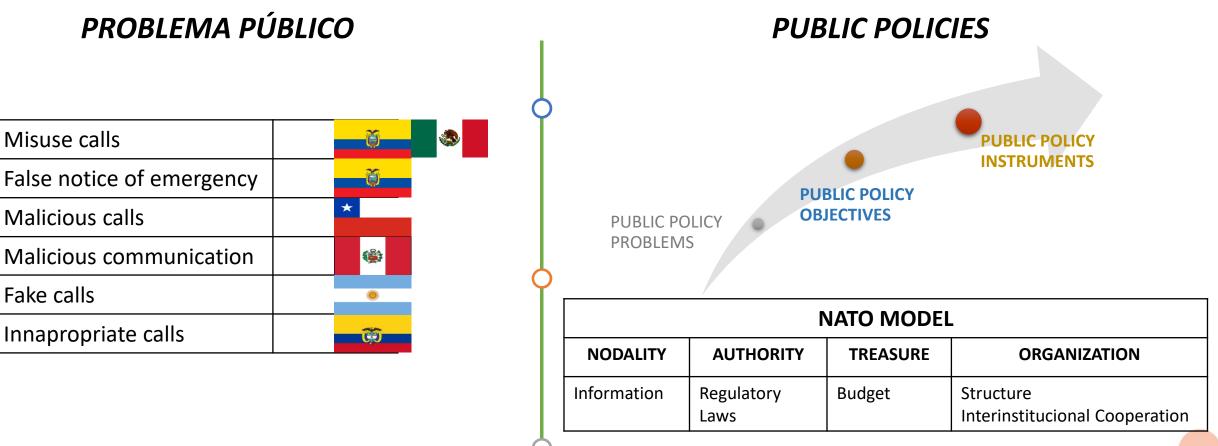

## MISUSE OF EMERGENCY NUMBER

Servicio Integrado de Seguridad ECU 911

Source: Developed from Howlett (2009, 82)