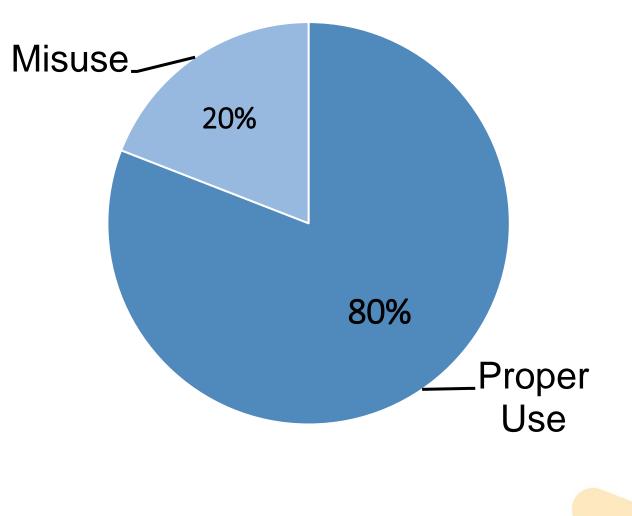

## **MISUSE OF THE SINGLE EMERGENCY LINE**

## MISUSE CALLS TO EMERGENCY SERVICES

Servicio Integrado de

Seguridad ECU 911

PREVENTION AND REDUCTION OF MISUSE OF THE EMERGENCY NUMBER