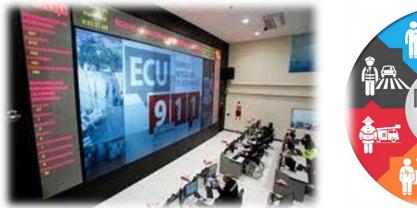

### **MISUSE EMERGENCY CALLS IDENTIFICATION**

ISS ECU 911 has implemented a National Security Command and Control Center.